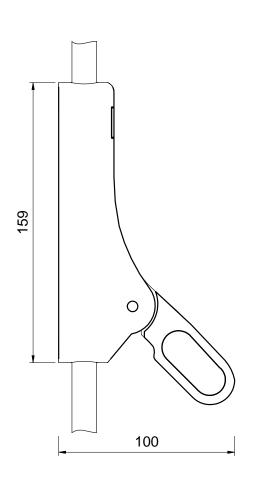

Side View
1:2

Front View

**1** : 2

**3D View** 

Description

Initial

Rev

Date

| Surface Mounted Panic Bolt |             |               |
|----------------------------|-------------|---------------|
| Item                       | Description | Finish Option |

KE-5620 56 Series Surface Mounted Panic Bolt c/w top and bottom locking points | Silver, White or Black, Stainless Steel or Brass Effect