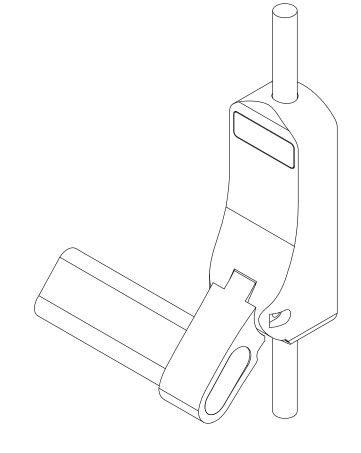

Side View
1:2

Front View

**1** : 2

**3D View** 

Description

Initial

Rev

Date

| Surface Mounted Panic Bolt |             |               |
|----------------------------|-------------|---------------|
| Item                       | Description | Finish Option |

KE-5620 56 Series Surface Mounted Panic Bolt c/w top and bottom locking points | Silver, White or Black, Stainless Steel or Brass Effect