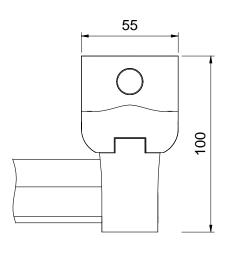

Side View
1:2

Front View

**1** : 2

**3D View** 

Description

Initial

Rev

Date

| Surface Mounted Panic Bolt |             |               |
|----------------------------|-------------|---------------|
| Item                       | Description | Finish Option |

KE-5620 56 Series Surface Mounted Panic Bolt c/w top and bottom locking points | Silver, White or Black, Stainless Steel or Brass Effect