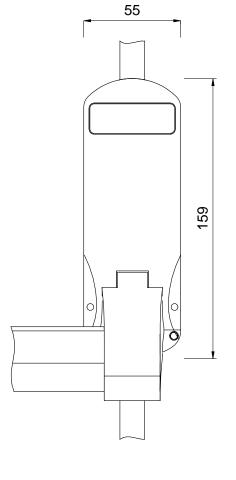

Side View
1:2

Front View

**1** : 2

**3D View** 

Description

Initial

Rev

Date

| Surface Mounted Panic Bolt |             |               |
|----------------------------|-------------|---------------|
| Item                       | Description | Finish Option |

KE-5620 56 Series Surface Mounted Panic Bolt c/w top and bottom locking points | Silver, White or Black, Stainless Steel or Brass Effect